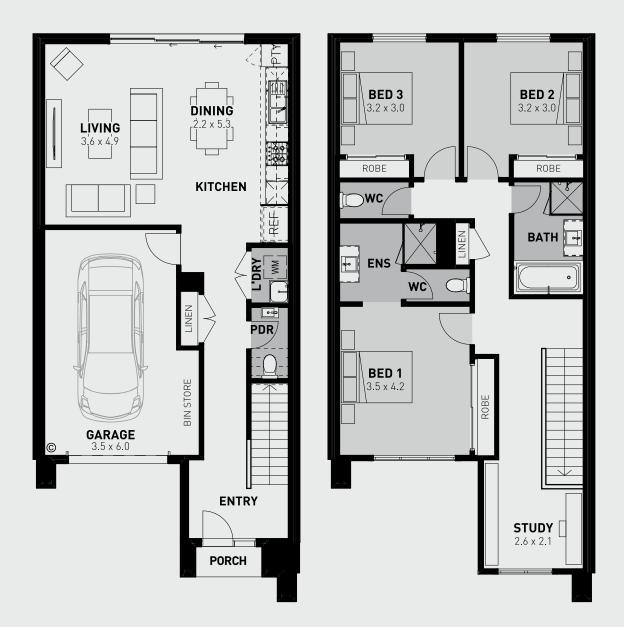

| UNITY TERRACE | Area (m²)            |
|---------------|----------------------|
| Porch         | 1.82                 |
| Ground Floor  | 58.99                |
| Garage        | 25.19                |
| First Floor   | 85.77                |
|               | 171.77m <sup>2</sup> |

**GROUND FLOOR** 

**FIRST FLOOR**