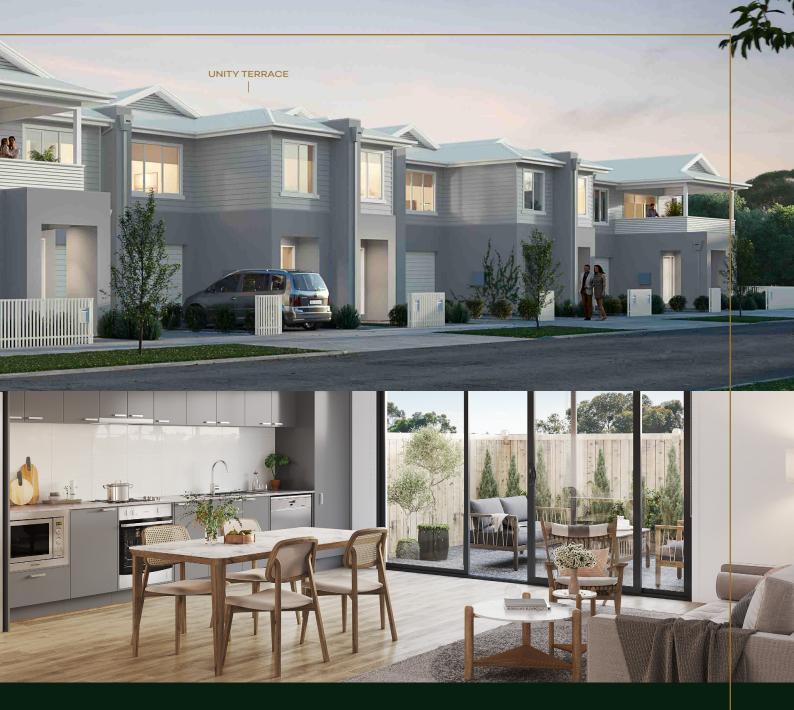

## UNITY TERRACE

This is one clever architectural design that maximises the use of space, so you really get that feel of luxury. The large glass sliding door to the rear of the home, makes a big statement, along with the open kitchen and living area natural sunlight. The functional layout places the laundry on the ground floor and there is handy access to the kitchen from the garage.

- Open-plan kitchen, living and dining area that opens to terrace backyard
- 2550mm high ceilings
- 20mm Caeserstone kitchen benchtops
- Front and rear landscaping
- Exposed aggregate driveway
- Study nook with ample natural light
- Smart control garage door with wall mounted remote and two handsets, camera security and app control
- Quality floor coverings
- Your choice of chrome or matte black tapware